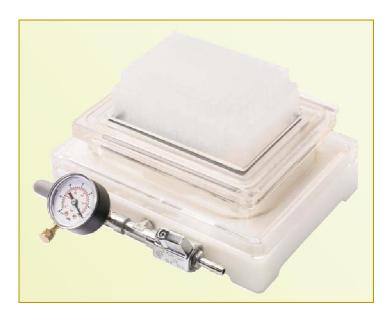

## Universal robotic manifold

Based on our successful MicroLute™ Acrylic Manifold, the new Universal Robotic Manifold is designed to be easily assembled and disassembled by robotic manipulators, thus enabling productive automation of SPE or DNA clean-up procedures. Able to accommodate collection plates from 14mm - 44mm in height and adaptable for working with short, medium and long skirts and drip directors, the Universal Robotic Manifold can operate with many different brands of filter plate and collection trays. Supplied with an integral vacuum gauge, the Manifold provides complete control of vacuum pressure ensuring plates are processed with high reproducibility. The Manifold is fully compatible with most commercial robotic liquid handling systems.

The Universal Robotic Manifold is suitable for a range of manufacturer's plates without an adaptor. For certain plate types a Shallow Adaptor or a Deep Adaptor, is required.

- Compatible with any filter plate type
- Robotic friendly designs aids automation
- Chemically resistant acetal/acrylic construction
- Adaptable for different collection plates
- Easy visual inspection of process
- Built in vacuum gauge for reproducibility